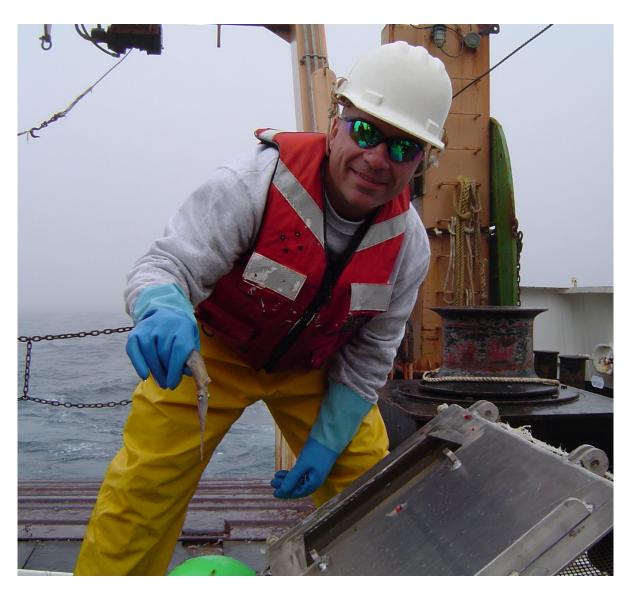

## TRACEY SUTTON, PHD Nova Southeastern University

## STUDIES:

Deep-sea ecology and ecosystem

structure

## RESEARCH FOCUS:

Fish biology and ecology, fishes, ocean food webs

### HAS STUDIED:

Deep-sea life off Iceland, Azores, Sargasso, Antarctica, and the Gulf of Mexico

THREE THINGS TRACEY DOES TO HELP THE EARTH:

Promote deep-ocean conservation and management, study who eats whom, and raise awareness of deep-sea biodiversity